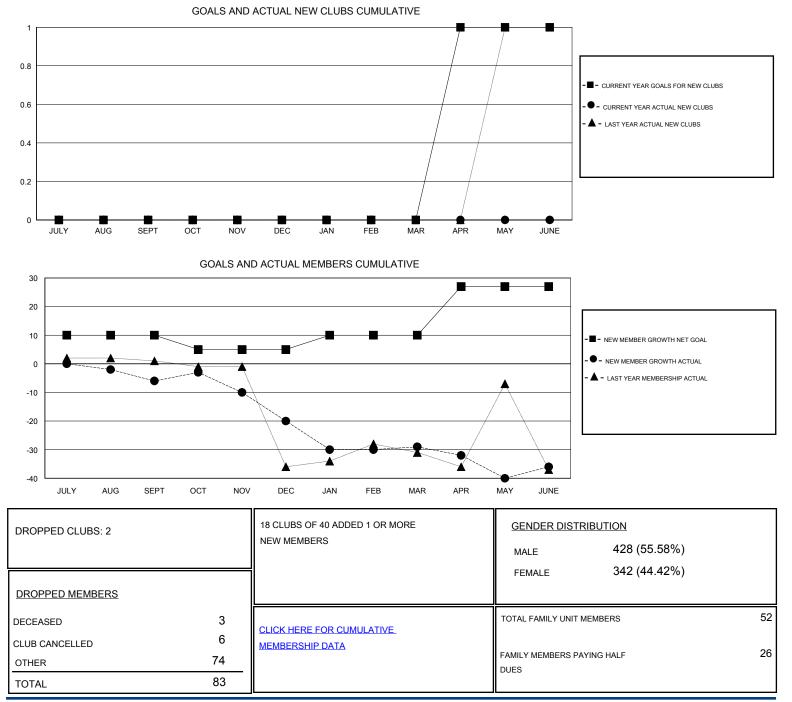

## MONTHLY MEMBERSHIP PROGRESS REPORT

District 130

LOCATION BULGARIA

Results as of: 6/30/2017

GMT: OPEN

GMT CA

| Clubs                 |               |           |               | Members               |                                                                |                                                              |                                                    |
|-----------------------|---------------|-----------|---------------|-----------------------|----------------------------------------------------------------|--------------------------------------------------------------|----------------------------------------------------|
| RESULTS FOR 2016-2017 |               |           |               | RESULTS FOR 2016-2017 |                                                                |                                                              |                                                    |
| QUARTER               | NEW CLUB GOAL | NEW CLUBS | DROPPED CLUBS | QUARTER               | NEW MEMBER GROWTH<br>NET GOAL (not reinstated<br>or transfers) | NEW MEMBER<br>GROWTH ACTUAL (not<br>reinstated or transfers) | DROPPED<br>MEMBERS ACTUAL<br>(including transfers) |
| JULY/AUG/SEPT         | 0             | 0         | 1             | JULY/AUG/SEPT         | 10                                                             | 5                                                            | 11                                                 |
| OCT/NOV/DEC           | 0             | 0         | 1             | OCT/NOV/DEC           | -5                                                             | 6                                                            | 20                                                 |
| JAN/FEB/MAR           | 0             | 0         | 0             | JAN/FEB/MAR           | 5                                                              | 25                                                           | 34                                                 |
| APR/MAY/JUNE          | 1             | 0         | 0             | APR/MAY/JUNE          | 17                                                             | 11                                                           | 18                                                 |